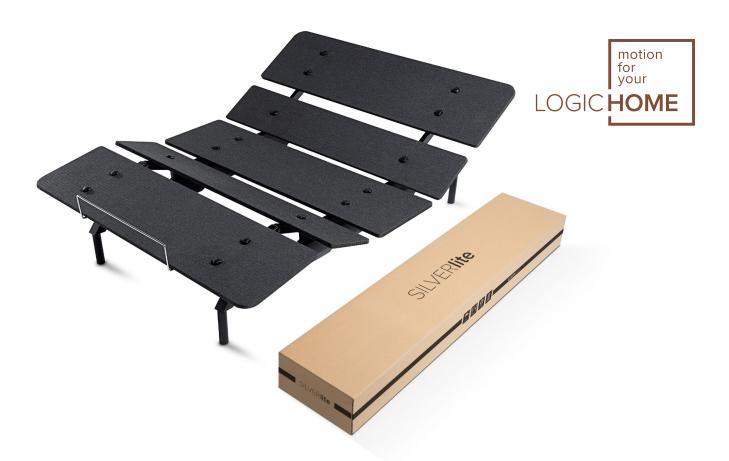

## THE BEST THINGS COME IN SMALL PACKAGES

The SILVERlite is the first-ever adjustable base to be shipped in a single package without oversize charges.

## **OPTIMIZED FOR E-COMMERCE**

- Lowest shipping costs with no oversize charges
- Smallest packaging
- Best stability in class
- Quick & easy assembly without tools
- Tailor-made solutions for e-retailers

## **FEATURES**

- Head Up & Foot Up
- Wireless Remote Control with Child Lock
- Pre-defined Memory Positions:
  Anti-snore and Zero-gravity
- 1,000 lbs. maximum weight limit
- UPS/FedEx-shippable
- From box to bed in 10 minutes
- Wireless Sync of two Twin XL bases for Split King
- Free-fall design
- Emergency lowering
- 10-year limited warranty
- Available sizes: Twin XL, Queen, King, California King, and Split King