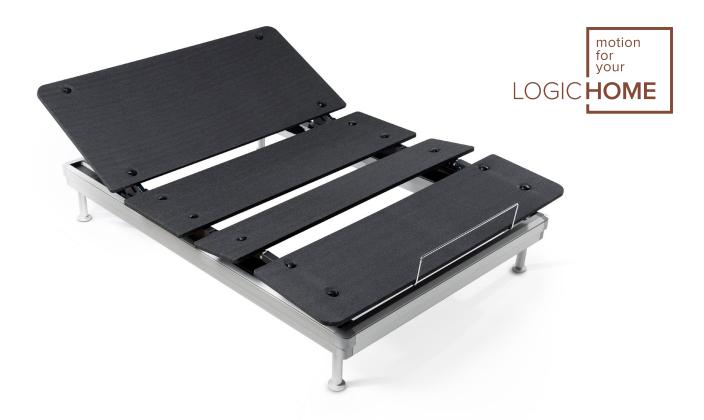

## THE NEW STANDARD FOR ADJUSTABLES

The SILVERstandard is the only UPS/FedEx-shippable adjustable base with nightstand reach. It unifies innovation, functionality, and design in a single system.

## **FEATURES**

- Head Up & Foot Up
- Nightstand reach
- Wireless Remote Control with Child Lock
- Control via Bluetooth with SILVERmotion App
- Pre-defined Memory Positions: Anti-snore and Zero-gravity
- 700 lbs. maximum weight limit
- UPS/FedEx-shippable
- From box to bed in 15 minutes
- Wireless Sync of two Twin XL bases for Split King
- Two USB ports
- Underbed light
- Free-fall design
- Emergency lowering
- 10-year limited warranty
- Vibration massage (optional)
- Available sizes: Twin XL, Queen, King, and Split King