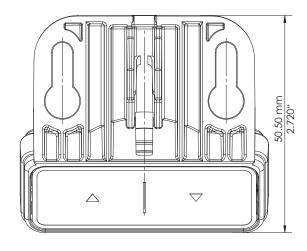

## TECHNICAL DATA

| Supply voltage                                  | 5 VDC ± 10%                                                                                                                                                                                                                                                                                                                                   |
|-------------------------------------------------|-----------------------------------------------------------------------------------------------------------------------------------------------------------------------------------------------------------------------------------------------------------------------------------------------------------------------------------------------|
| Current Consumption (average)                   | <1 mA                                                                                                                                                                                                                                                                                                                                         |
| Rated switching current                         | 50 mA                                                                                                                                                                                                                                                                                                                                         |
| Service life                                    | 10 000 cycles                                                                                                                                                                                                                                                                                                                                 |
| Cable length                                    | 1 800 mm / 70.866" (± 50 mm / 1.967")                                                                                                                                                                                                                                                                                                         |
| Dimensions (l x w x h )                         | 50.5 x 57.7 × 24.4 mm / 1.988 " x 2.272" x 0.961"                                                                                                                                                                                                                                                                                             |
| Weight (including cable)                        | 70 g                                                                                                                                                                                                                                                                                                                                          |
| Ambient conditions during operation             | +5 °C to +40 °C at max. 68% relative air humidity (non-condensing), up to an altitude of 2,000 m.                                                                                                                                                                                                                                             |
| Ambient conditions during transport and storage | -25 °C to +40 °C at max. 68% relative air humidity (non-condensing).<br>+40 °C to 60 °C at max. 32% relative air humidity (non-condensing).<br>Temperatures of more than 40 °C for periods not exceeding 10h.<br>Product must be acclimatised to acceptable operating conditions before assembly. Contact LOGICDATA for exact specifications. |
| Compatibility                                   | All LOGICDATA Control Boxes, except integrated Control Units in the LOGICdrive and DYNAMIC MOTION families                                                                                                                                                                                                                                    |
| Degree of protection (IEC 60529)                | IP 20                                                                                                                                                                                                                                                                                                                                         |
| Standards and regulations                       | EMC directive 2014/30/EU<br>RoHS directive 2011/65/EU                                                                                                                                                                                                                                                                                         |
| Order Code                                      | TOUCH-Basic-UD-2-LD                                                                                                                                                                                                                                                                                                                           |