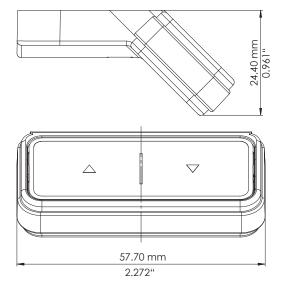

## TECHNICAL DATA

| Supply voltage                                  | 5 VDC ± 10%                                                                                                                                                                                                                                                                                                                                   |
|-------------------------------------------------|-----------------------------------------------------------------------------------------------------------------------------------------------------------------------------------------------------------------------------------------------------------------------------------------------------------------------------------------------|
| Current Consumption (average)                   | <1 mA                                                                                                                                                                                                                                                                                                                                         |
| Rated switching current                         | 50 mA                                                                                                                                                                                                                                                                                                                                         |
| Service life                                    | 10 000 cycles                                                                                                                                                                                                                                                                                                                                 |
| Cable length                                    | 1 800 mm / 70.866" (± 50 mm / 1.967")                                                                                                                                                                                                                                                                                                         |
| Dimensions (l x w x h )                         | 50.5 x 57.7 × 24.4 mm / 1.988 " x 2.272" x 0.961"                                                                                                                                                                                                                                                                                             |
| Weight (including cable)                        | 70 g                                                                                                                                                                                                                                                                                                                                          |
| Ambient conditions during operation             | +5 °C to +40 °C at max. 68% relative air humidity (non-condensing), up to an altitude of 2,000 m.                                                                                                                                                                                                                                             |
| Ambient conditions during transport and storage | -25 °C to +40 °C at max. 68% relative air humidity (non-condensing).<br>+40 °C to 60 °C at max. 32% relative air humidity (non-condensing).<br>Temperatures of more than 40 °C for periods not exceeding 10h.<br>Product must be acclimatised to acceptable operating conditions before assembly. Contact LOGICDATA for exact specifications. |
| Compatibility                                   | All LOGICDATA Control Boxes, except integrated Control Units in the LOGICdrive and DYNAMIC MOTION families                                                                                                                                                                                                                                    |
| Degree of protection (IEC 60529)                | IP 20                                                                                                                                                                                                                                                                                                                                         |
| Standards and regulations                       | EMC directive 2014/30/EU<br>RoHS directive 2011/65/EU                                                                                                                                                                                                                                                                                         |
| Order Code                                      | TOUCH-Basic-UD-2-LD                                                                                                                                                                                                                                                                                                                           |