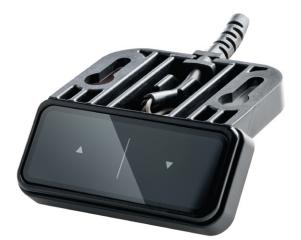

### **DESCRIPTION**

The TOUCHbasic-down Handset offers an under-mounted TOUCH panel design and delivers simple and effective up and down movement control with large, comfortable buttons. The TOUCH panel, colors and print are customizable.

#### **FEATURES**

Customizable Handset

State of the art design

Up / Down function

Compact size

Great button feel