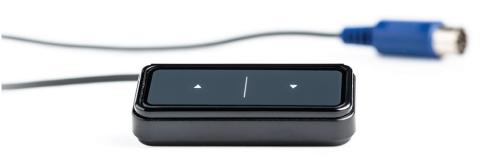

### **DESCRIPTION**

The TOUCHbasic-down Handset offers an under-mounted TOUCH panel design and delivers simple and effective up and down movement control with large, comfortable buttons. The TOUCH panel, colors and print are customizable.

#### **FEATURES**

Customizable Handset

State of the art design

Up / Down function

Compact size

Great button feel