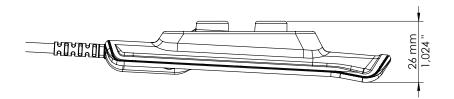

# TECHNICAL DATA

| Supply voltage                                  | 5 VDC ± 10%                                                                                                                                                                                                                                                                                                                                      |
|-------------------------------------------------|--------------------------------------------------------------------------------------------------------------------------------------------------------------------------------------------------------------------------------------------------------------------------------------------------------------------------------------------------|
| Current Consumption (average)                   | 5 mA                                                                                                                                                                                                                                                                                                                                             |
| <b>Current Consumption (standby)</b>            | <5uA                                                                                                                                                                                                                                                                                                                                             |
| Cable length                                    | 1 800 mm / 70.866 " (± 50 mm / 1.967 ")                                                                                                                                                                                                                                                                                                          |
| Dimensions* (l x w x h**)                       | 121.82 mm × 47.22 mm × 25.85 mm / 4.796 " x .1.859 " x 1.136 "                                                                                                                                                                                                                                                                                   |
| Weight                                          | 108 g                                                                                                                                                                                                                                                                                                                                            |
| Ambient conditions during operation             | +5 °C to +40 °C at max. 68% relative air humidity (non-condensing), up to an altitude of 2,000 m.                                                                                                                                                                                                                                                |
| Ambient conditions during transport and storage | -25 °C to +40 °C at max. 68% relative air humidity (non-condensing).<br>+40 °C to 60 °C at max. 32% relative air humidity (non-condensing).<br>Temperatures of more than 40 °C for periods not exceeding 10h.<br>Product must be acclimatised to acceptable operating conditions before assembly.<br>Contact LOGICDATA for exact specifications. |
| Compatibility                                   | Visit LOGICDATA.net for a full list of compatible products.                                                                                                                                                                                                                                                                                      |
| Degree of protection (IEC 60529)                | IP 20                                                                                                                                                                                                                                                                                                                                            |
| Standards and regulations                       | EMC directive 2014/30/EU<br>RoHS directive 2011/65/EU<br>Dodd Frank Act Section 1502                                                                                                                                                                                                                                                             |
| Order Code                                      | EASY2move-2-x  Customer Code, up to 3 characters, standard is "LD"                                                                                                                                                                                                                                                                               |

<sup>\*</sup> Distance between Mounting Points: 25 mm \*\*Height measured Contact Point to Mounting Point