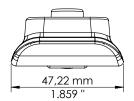

# TECHNICAL DATA

| Supply voltage                                  | 5 VDC ± 10%                                                                                                                                                                                                                                                                                                                                      |
|-------------------------------------------------|--------------------------------------------------------------------------------------------------------------------------------------------------------------------------------------------------------------------------------------------------------------------------------------------------------------------------------------------------|
| Current Consumption (average)                   | 5 mA                                                                                                                                                                                                                                                                                                                                             |
| <b>Current Consumption (standby)</b>            | <5uA                                                                                                                                                                                                                                                                                                                                             |
| Cable length                                    | 1 800 mm / 70.866 " (± 50 mm / 1.967 ")                                                                                                                                                                                                                                                                                                          |
| Dimensions* (l x w x h**)                       | 121.82 mm × 47.22 mm × 25.85 mm / 4.796 " x .1.859 " x 1.136 "                                                                                                                                                                                                                                                                                   |
| Weight                                          | 108 g                                                                                                                                                                                                                                                                                                                                            |
| Ambient conditions during operation             | +5 °C to +40 °C at max. 68% relative air humidity (non-condensing), up to an altitude of 2,000 m.                                                                                                                                                                                                                                                |
| Ambient conditions during transport and storage | -25 °C to +40 °C at max. 68% relative air humidity (non-condensing).<br>+40 °C to 60 °C at max. 32% relative air humidity (non-condensing).<br>Temperatures of more than 40 °C for periods not exceeding 10h.<br>Product must be acclimatised to acceptable operating conditions before assembly.<br>Contact LOGICDATA for exact specifications. |
| Compatibility                                   | Visit LOGICDATA.net for a full list of compatible products.                                                                                                                                                                                                                                                                                      |
| Degree of protection (IEC 60529)                | IP 20                                                                                                                                                                                                                                                                                                                                            |
| Standards and regulations                       | EMC directive 2014/30/EU<br>RoHS directive 2011/65/EU<br>Dodd Frank Act Section 1502                                                                                                                                                                                                                                                             |
| Order Code                                      | EASY2move-2-x  Customer Code, up to 3 characters, standard is "LD"                                                                                                                                                                                                                                                                               |

<sup>\*</sup> Distance between Mounting Points: 25 mm \*\*Height measured Contact Point to Mounting Point