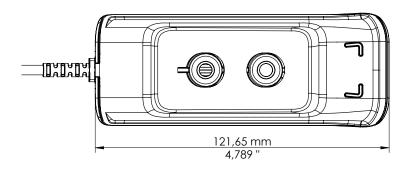

# TECHNICAL DATA

| Supply voltage                                  | 5 VDC ± 10%                                                                                                                                                                                                                                                                                                                                      |
|-------------------------------------------------|--------------------------------------------------------------------------------------------------------------------------------------------------------------------------------------------------------------------------------------------------------------------------------------------------------------------------------------------------|
| Current Consumption (average)                   | 5 mA                                                                                                                                                                                                                                                                                                                                             |
| <b>Current Consumption (standby)</b>            | <5uA                                                                                                                                                                                                                                                                                                                                             |
| Cable length                                    | 1 800 mm / 70.866 " (± 50 mm / 1.967 ")                                                                                                                                                                                                                                                                                                          |
| Dimensions* (l x w x h**)                       | 121.82 mm × 47.22 mm × 25.85 mm / 4.796 " x .1.859 " x 1.136 "                                                                                                                                                                                                                                                                                   |
| Weight                                          | 108 g                                                                                                                                                                                                                                                                                                                                            |
| Ambient conditions during operation             | +5 °C to +40 °C at max. 68% relative air humidity (non-condensing), up to an altitude of 2,000 m.                                                                                                                                                                                                                                                |
| Ambient conditions during transport and storage | -25 °C to +40 °C at max. 68% relative air humidity (non-condensing).<br>+40 °C to 60 °C at max. 32% relative air humidity (non-condensing).<br>Temperatures of more than 40 °C for periods not exceeding 10h.<br>Product must be acclimatised to acceptable operating conditions before assembly.<br>Contact LOGICDATA for exact specifications. |
| Compatibility                                   | Visit LOGICDATA.net for a full list of compatible products.                                                                                                                                                                                                                                                                                      |
| Degree of protection (IEC 60529)                | IP 20                                                                                                                                                                                                                                                                                                                                            |
| Standards and regulations                       | EMC directive 2014/30/EU<br>RoHS directive 2011/65/EU<br>Dodd Frank Act Section 1502                                                                                                                                                                                                                                                             |
| Order Code                                      | EASY2move-2-x  Customer Code, up to 3 characters, standard is "LD"                                                                                                                                                                                                                                                                               |

<sup>\*</sup> Distance between Mounting Points: 25 mm \*\*Height measured Contact Point to Mounting Point