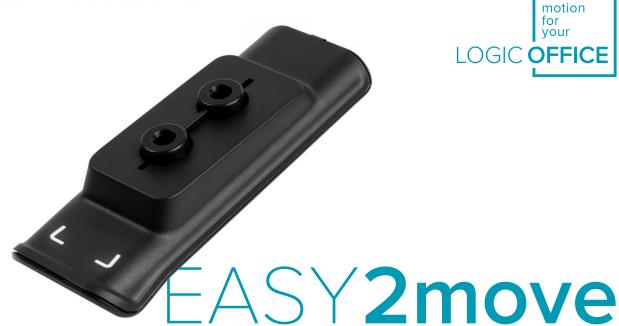

## Freedom at your fingertips.

#### DESCRIPTION

Liberation. With the arrival of EASY2move, LOGICDATA brings the joy of motion directly to your fingertips. This ultra-responsive user interface is a declaration of our passion for outstanding ergonomic design: simple, effective, and beautiful.

Premium usability forms the core of the EASY2move philosophy.

### **FEATURES**

- Stunning ergonomic design
- Intuitive Up / Down motion control
- LED display for system information
- Under-desk mounting
- Dedicated Save Button