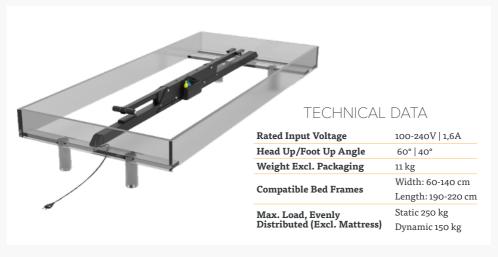

e or app control
- Compatible with a high range of bed sizes
- Quick and easy installation



## MIDDLErail Benefits at a Glance



## Premium Performance

Stability, long product life and durability due to the long-lasting metal frame.



#### Safe Electronics

Low-voltage control technology and extremely low standby voltage effective against electrosmog.



## High Product Quality

Designed and developed in Austria with continuous control processes for all materials.



#### Sophisticated Design

The power supply directly integrated in the rail simplifies cleaning under the bed.



#### Quiet Technology

Quiet and peaceful sleep through whisper-quiet motor technology.



## Simple Extension

Control via cable, wireless or app. Extension to two MIDDLErail with synchronization via cable.